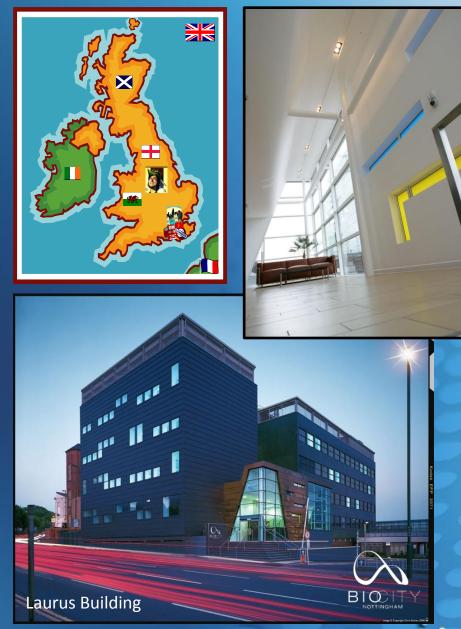

#### The beginning...

- 2004 We established Sygnature at BioCity
  - Mission to build a world class contract research organisation where science drives the business
  - 5.5 Staff and 300 ft<sup>2</sup> space in BioCity Nottingham
  - No external investment
  - 80% of work US based in first year
  - USA clients recognised UK's drug discovery track record

## Facility

- Based in BioCity Nottingham, one of Europe's largest bioscience incubators
- Modern, purpose-built laboratories & offices
- Prominent city centre location
- Easy access to
  - Major UK airports (EMA & BHX)
  - Mainline rail system
  - Motorway network