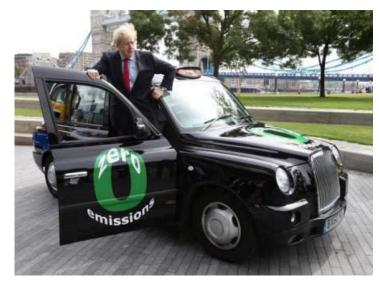

#### **Fuel Cell Black Cab**

- Zero emissions without compromise
- Road legal
- Same weight, dimensions and passenger space as conventional vehicle
- Range up to 250 miles
- Refuels in less than 5 minutes
- Top speed 95mph
- First fleet in London for Summer of 2012

Lord Coe

**Boris Johnson** 