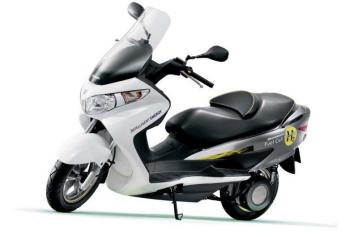

# A strong and successful partnership

- Suzuki Motor Company and Intelligent Energy have been partners for 6 years
- Crosscage and FC Burgman presented at 2007 and 2009 Tokyo Motor Shows
- World's first fuel cell vehicle to gain European Whole Vehicle Type Approval (WVTA)