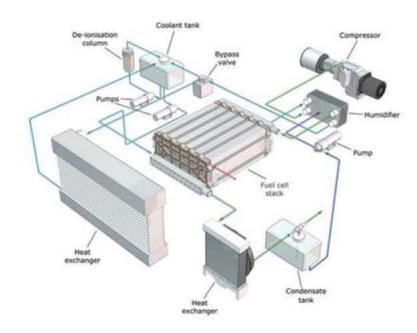

# Fuel Cell System - key differentiators

# **Intelligent Energy**

High power density

Lower component count

Higher reliability

Lower cost

Rapid sub-zero start-up

www.intelligent-energy.com