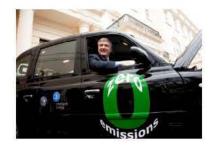

#### **Fuel Cell Black Cab**

- Zero emissions without compromise
- Road legal
- Same weight, dimensions and passenger space as conventional vehicle
- Range up to 250 miles
- Refuels in less than 5 minutes
- Top speed 95mph
- First fleet in London for Summer of 2012

#### Fuel Cell Black Cab in the Media

Unveiling at City Hall
June 2010

Michelin Challenge Berlin, May 2011

London debut, March 2011

Since June 2010 media coverage has reached an estimated audience of over **700,000,000** 