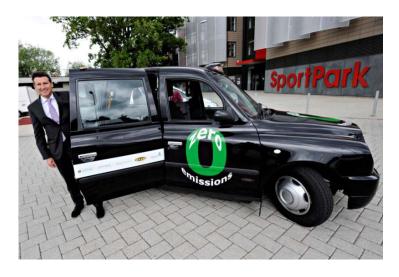

#### **Fuel Cell Black Cab**

- Zero emissions without compromise
- Road legal
- Same weight, dimensions and passenger space as conventional vehicle
- Range up to 250 miles
- Refuels in less than 5 minutes
- Top speed 95mph
- First fleet in London for Summer of 2012